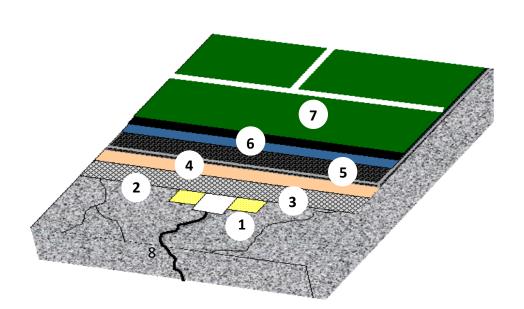

# **SYSTEM COMPONENTS:**

- 1. Approved crack repair system
- 2. Tack Coating
- 3. Geo-Textile structural fabric
- 4. 2-Component adhesive
- 5. 6mm rubber base mats
- 6. Base mat sealer
- 7. Flexible Acrylic coatings x4